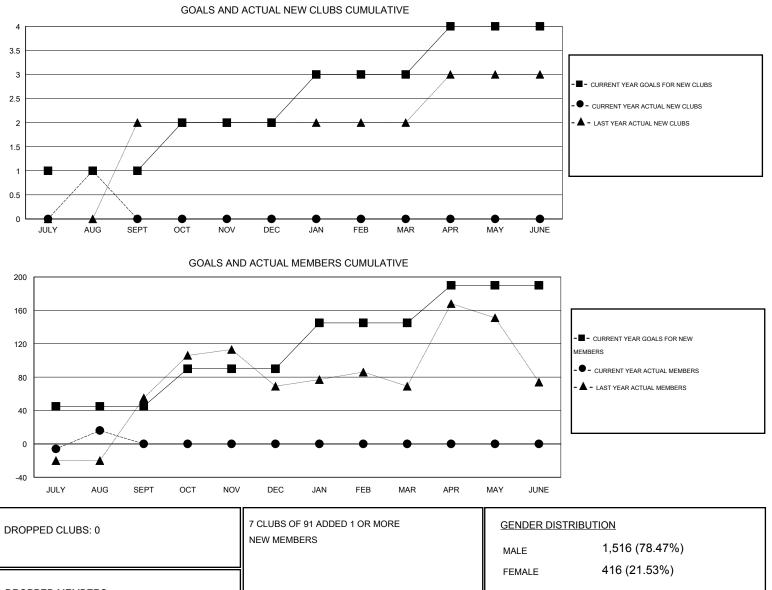

## LOCATION REP OF BANGLADESH

| GMT:                  | GMT: NAZMUL HAQUE |                  |                     | LOCATION REP OF BANGLADESH |                             |                       |                    |                                  |                              | GMT CA 6                    |
|-----------------------|-------------------|------------------|---------------------|----------------------------|-----------------------------|-----------------------|--------------------|----------------------------------|------------------------------|-----------------------------|
| Clubs                 |                   |                  |                     |                            |                             | Members               |                    |                                  |                              |                             |
| RESULTS FOR 2014-2015 |                   |                  |                     |                            |                             | RESULTS FOR 2014-2015 |                    |                                  |                              |                             |
| QUART                 | ER                | NEW CLUB<br>GOAL | ACTUAL NEW<br>CLUBS | ACTUAL<br>DROPPED<br>CLUBS | ACTUAL NET<br>GAIN/<br>LOSS | QUARTER               | NEW MEMBER<br>GOAL | ACTUAL TOTAL<br>MEMBERS<br>ADDED | ACTUAL<br>DROPPED<br>MEMBERS | ACTUAL NET<br>GAIN/<br>LOSS |
| JULY/AU               | G/SEPT            | 1                | 1                   | 0                          | 1                           | JULY/AUG/SEPT         | 45                 | 30                               | 14                           | 16                          |
| OCT/NO                | V/DEC             | 1                | 0                   | 0                          | 0                           | OCT/NOV/DEC           | 45                 | 0                                | 0                            | 0                           |
| JAN/FEB               | /MAR              | 1                | 0                   | 0                          | 0                           | JAN/FEB/MAR           | 55                 | 0                                | 0                            | 0                           |
| APR/MA                | Y/JUNE            | 1                | 0                   | 0                          | 0                           | APR/MAY/JUNE          | 45                 | 0                                | 0                            | 0                           |